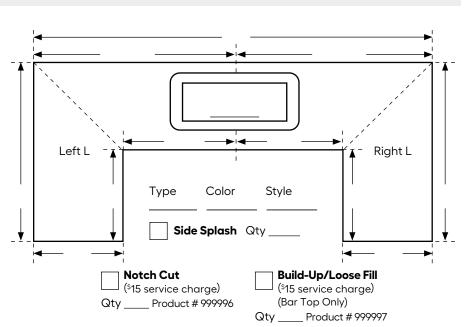

# Countertop, Bar Top and **Vanity Top Order Form**

Type

Color

Type

Color

Side Splash

Raleigh Stock Selection

Phone: 866-630-6747

| Side Splash | Qty_ |       |         |
|-------------|------|-------|---------|
| <u> </u>    |      |       | -       |
| Туре        |      | Style |         |
| Color       |      | Qty   |         |
| Side Splash | Qty_ |       | <b></b> |
| <br> -      |      |       | -       |
| Туре        |      | Style | 7       |
| Color       |      | Qty   | -       |