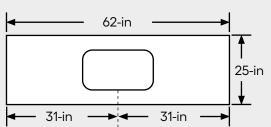

#### **EXAMPLE:**

Measure countertop depth from the wall, not the backsplash.

Measure to the center of the sink or cooktop from both ends of the countertop. Both ends will be capped.

| <b>←</b> 62-in <b>←</b> |       |
|-------------------------|-------|
|                         | 25-in |
|                         |       |