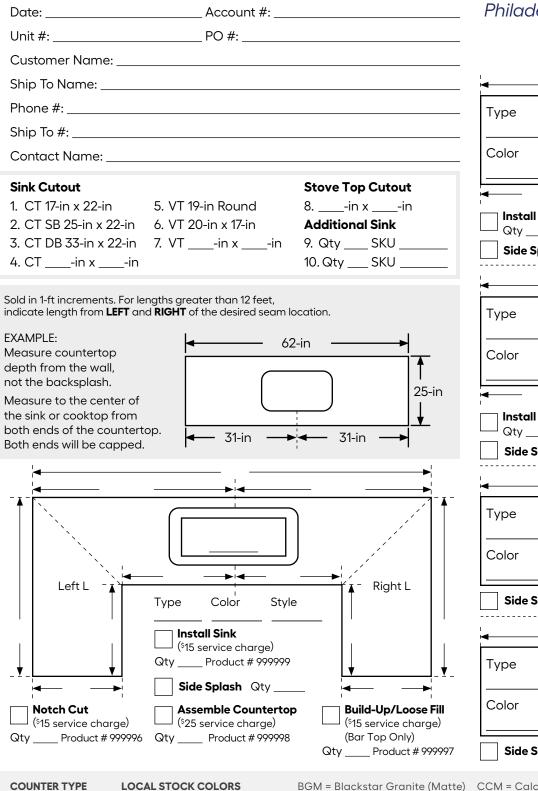

Countertop, Bar Top and Vanity Top Order Form

Philadelphia Stock Selection Phone: 866-630-6747 Fax: 866-631-6747

MDM = Mystique Dawn (Matte)

VANITY COLOR

Please take care when placing your custom order. Custom orders are final and may not be returned or exchanged. Please allow 3 business days for delivery of items from our Custom Fabrication Shop.