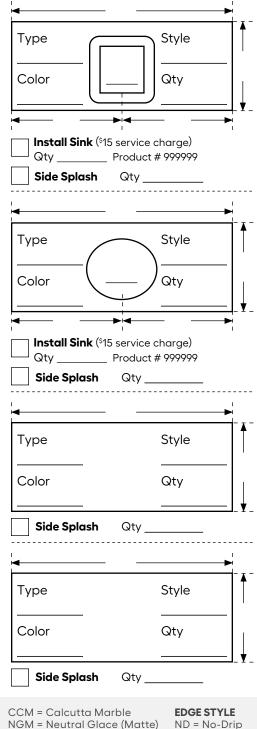

Countertop, Bar Top and Vanity Top Order Form

Philadelphia Stock Selection Phone: 866-630-6747 Fax: 866-631-6747

MDM = Mystique Dawn (Matte)

VANITY COLOR

Please take care when placing your custom order. Custom orders are final and may not be returned or exchanged. Please allow 3 business days for delivery of items from our Custom Fabrication Shop.